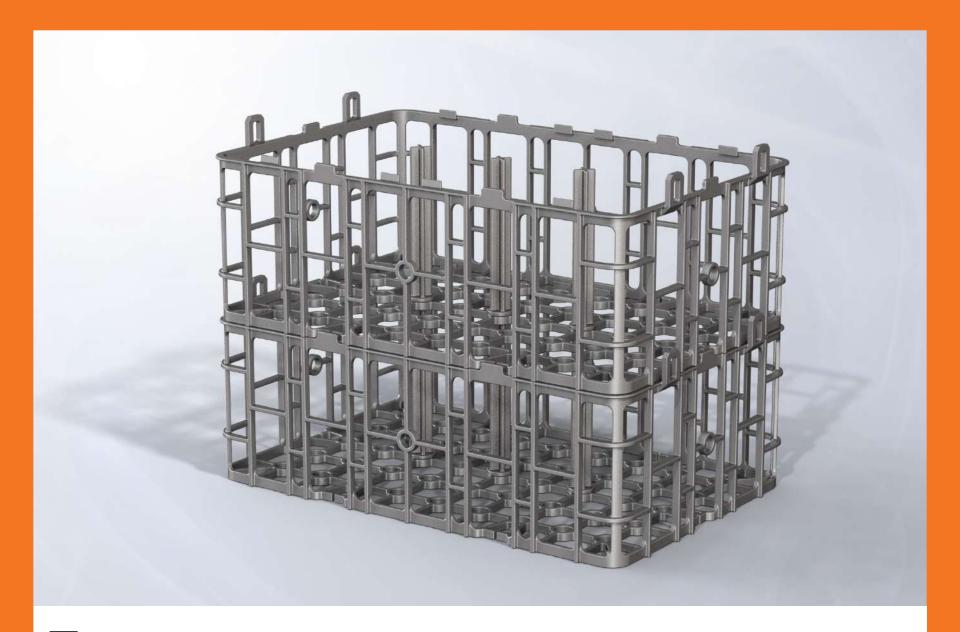

## SureStack Baskets are the Solution!!!

• SureStack baskets provide an answer to many of the problems of the more traditional rod frame welded baskets! Our light weight investment cast baskets have additional intrinsic stiffness that a casting provides and is designed to stack in a way that combats the distortion of a traditional rod frame basket.

- An added benefit of this alternative is that these baskets have no welds in them as they are cast in a single piece.
- Taking the time to understand your specific process, we can recommend the correct alloy grade that will perform at a higher level that what you've experienced in the past. Current customers are receiving 30-50% more cycle life from our SureStack Baskets than their previously used rod frame fabrications!
- We are producing assorted heights for the Super30 style furnaces, 30 x 24" Base Trays, as well as the Super36 style furnaces which use 36 x 24" Base Trays.
- Contact us to learn more about how a SureStack solution can be right for your operation!