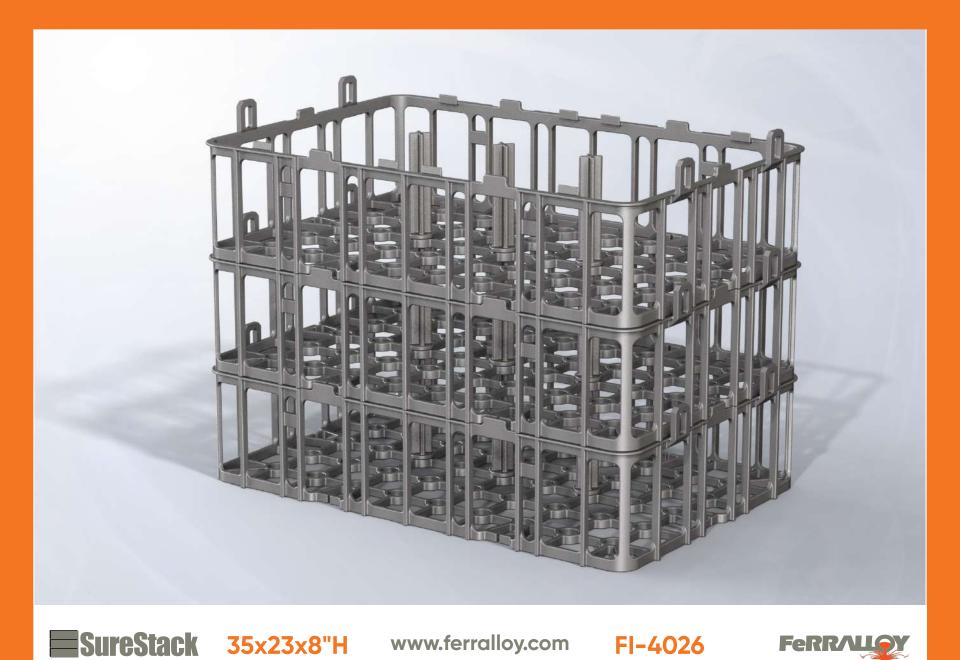

**SureStack** 35x23x3"H www.ferralloy.com

**SureStack** 35x23x4"H www.ferralloy.com

SureStack 35x23x6"H www.ferralloy.com

www.ferralloy.com

www.ferralloy.com

**SureStack** 35x23x10"H www.ferralloy.com

**SureStack** 35x23x12"H www.ferralloy.com