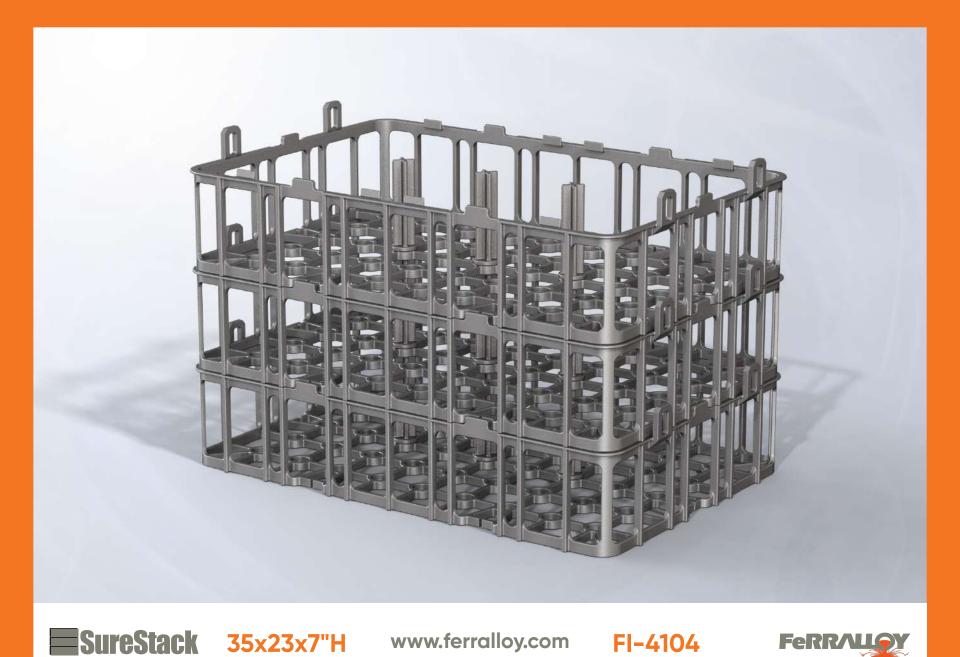

**SureStack** 35x23x3"H www.ferralloy.com

**SureStack** 35x23x4"H www.ferralloy.com

SureStack 35x23x6"H www.ferralloy.com

www.ferralloy.com

www.ferralloy.com

**SureStack** 35x23x10"H www.ferralloy.com

**SureStack** 35x23x12"H www.ferralloy.com