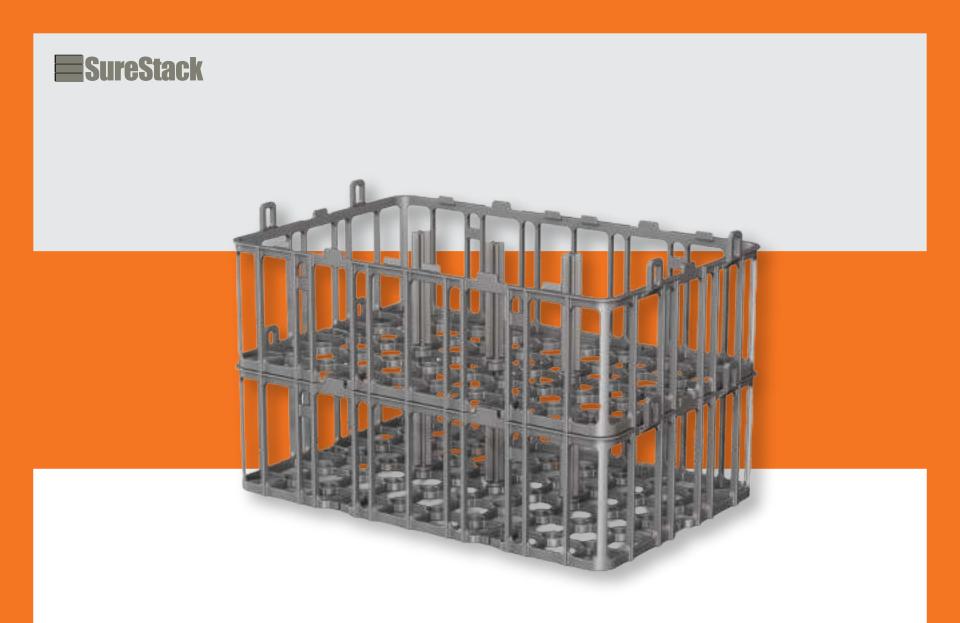

## SureStack Baskets are the Solution!!!

• SureStack baskets provide an answer to many of the problems of the more traditional rod frame welded baskets! Our light weight investment cast baskets have additional intrinsic stiffness that a casting provides and is designed to stack in a way that combats the distortion of a traditional rod frame basket.

- An added benefit of this alternative is that these baskets have no welds in them as they are cast in a single piece.
- Taking the time to understand your specific process, we can recommend the correct alloy grade that will perform at a higher level that what you've experienced in the past. Current customers are receiving 30-50% more cycle life from our SureStack Baskets than their previously used rod frame fabrications!
- We are producing assorted heights for the Super30 style furnaces, 30 x 24" Base Trays, as well as the Super36 style furnaces which use 36 x 24" Base Trays.
- Contact us to learn more about how a SureStack solution can be right for your operation!